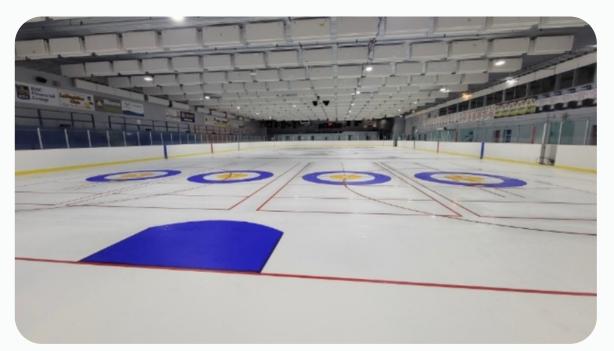

## **Unity PARC Arena**

This modern indoor stadium is designed to maximize the range of sporting and entertainment events. From hockey to curling, figure skating to power skating, power walking to birthday parties, PARC fits the bill. Wall and ice surface space available.